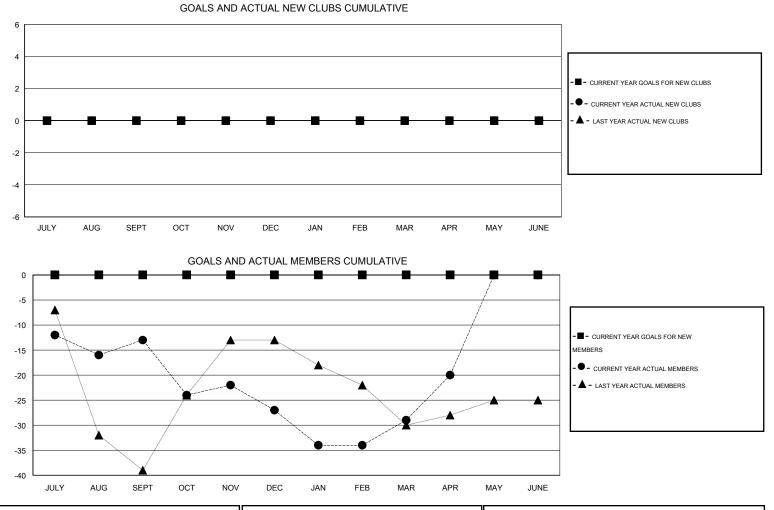

## LOCATION NEW YORK

| -             |                  | Clubs               |                            |                             | Members<br>RESULTS FOR 2013-2014 |                    |                                  |                              |                             |  |
|---------------|------------------|---------------------|----------------------------|-----------------------------|----------------------------------|--------------------|----------------------------------|------------------------------|-----------------------------|--|
|               | RESU             | LTS FOR 2013-2014   |                            |                             |                                  |                    |                                  |                              |                             |  |
| QUARTER       | NEW CLUB<br>GOAL | ACTUAL NEW<br>CLUBS | ACTUAL<br>DROPPED<br>CLUBS | ACTUAL NET<br>GAIN/<br>LOSS | QUARTER                          | NEW MEMBER<br>GOAL | ACTUAL TOTAL<br>MEMBERS<br>ADDED | ACTUAL<br>DROPPED<br>MEMBERS | ACTUAL NET<br>GAIN/<br>LOSS |  |
| JULY/AUG/SEPT | 0                | 0                   | 0                          | 0                           | JULY/AUG/SEPT                    | 0                  | 20                               | 33                           | -13                         |  |
| OCT/NOV/DEC   | 0                | 0                   | 1                          | -1                          | OCT/NOV/DEC                      | 0                  | 37                               | 51                           | -14                         |  |
| JAN/FEB/MAR   | 0                | 0                   | 0                          | 0                           | JAN/FEB/MAR                      | 0                  | 27                               | 29                           | -2                          |  |
| APR/MAY/JUNE  | 0                | 0                   | 0                          | 0                           | APR/MAY/JUNE                     | 0                  | 16                               | 7                            | 9                           |  |